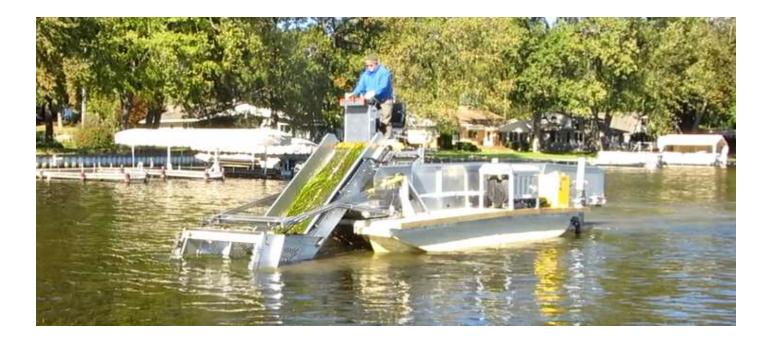

### Dragflow DRW-F and DRW-A Floating and Amphibious Weed/Trash Harvester

# **DRW - Weed/Trash Harvester Series**

#### **Main Characteristics**

- Cutting and collecting of heavy water plants (Weed Harvester)
- Collecting of all kind of trash woods (Trash-Skimmer)
- Interchangeable collecting heads from weed to trash collecting
- Also available as amphibious (no need for crane)
- Maintenance friendly, because of good access to components
- Use of corosion free material below water line