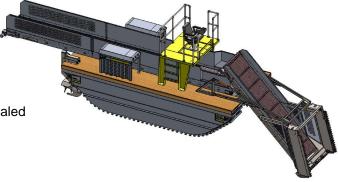

### Dragflow DRW-F and DRW-A Floating and Amphibious Weed/Trash Harvester

# **DRW - Weed/Trash Harvester Series**

#### **Main Characteristics**

- Cutting and collecting of heavy water plants (Weed Harvester)
- Collecting of all kind of trash woods (Trash-Skimmer)
- Interchangeable collecting heads from weed to trash collecting
- Also available as amphibious (no need for crane)
- Maintenance friendly, because of good access to components
- Use of corosion free material below water line

#### Hull Specifications DRW-F (floating version)

- Length: 6.40 m
- Width: 2.6 m
- Draft: 0.38 m
- Steel sheet thickness: 3 5 mm
- Lifting and towing: 4 lift lugs
- Material: Aluminium
- **Compartments:** 4 independently and separately sealed

#### Hull Specifications DRW-A (amphibious version)

- Length: 6.40 m
- Width: 2.64 m
- Draft: 0.61 m
- Steel sheet thickness: 5 mm
- Lifting and towing: 4 lift lugs
- Material: Aluminium
- Compartments: 4 independently and separately sealed