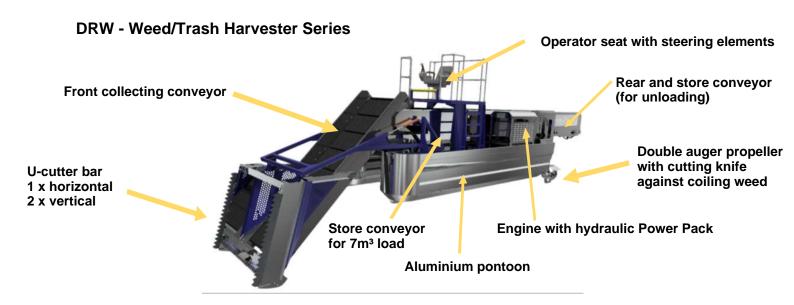

# **DRW - Weed/Trash Harvester Series**

#### **Main Characteristics**

- Cutting and collecting of heavy water plants (Weed Harvester)
- Collecting of all kind of trash woods (Trash-Skimmer)
- Interchangeable collecting heads from weed to trash collecting
- Also available as amphibious (no need for crane)
- Maintenance friendly, because of good access to components
- Use of corosion free material below water line

#### Hull Specifications DRW-F (floating version)

- Length: 6.40 m
- Width: 2.6 m
- Draft: 0.38 m
- Steel sheet thickness: 3 5 mm
- Lifting and towing: 4 lift lugs
- Material: Aluminium
- **Compartments:** 4 independently and separately sealed

#### Hull Specifications DRW-A (amphibious version)

- Length: 6.40 m
- Width: 2.64 m
- Draft: 0.61 m
- Steel sheet thickness: 5 mm
- Lifting and towing: 4 lift lugs
- Material: Aluminium
- Compartments: 4 independently and separately sealed

#### Hydraulic Power Pack Specifications

- 4-cycle diesel engine
- Max power @ 2400 rpm: 65HP (48kW)
- Fuel tank capacity: 57 L
- Oil tank capacity: 115 L
- Digital parameters in operator cabin
- Filtration system: high pressure und low pressure return filter
- Compartments: 4 independently and separately sealed
- Electrical system: 12 Volt DC with HD Marine battery
- Gauge packing for engine hydraulic and system

#### **Propulsion System Specifications**

- Class: N. 2 custom designed weed-wrap free helix propellers
- **Deployment:** Protected, inset, forward of stern unit with power lift
- Propeller speed control: Variable, bi-directional, proportional
- **Steering:** Bi-directional, counter rotating with twin propeller drive
- **Propeller drives**: High torque hydraulic motors
- Cruising speed: 9.6km/h

#### **Track System Specifications**

- Used for on-land and shallow water navigation
- Track speed: Variable 0 100%
- Track drive system: Dual 75 cm wide, driven by 4 hydraulic motors
- Speed on land: 8 km/h
- Ground pressure: 40.12 kg/cm<sup>2</sup>