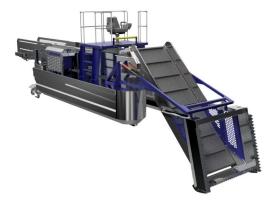

#### **Main Characteristics**

- Cutting and collecting of heavy water plants (Weed Harvester)
- Collecting of all kind of trash woods (Trash-Skimmer)
- Interchangeable collecting heads from weed to trash collecting
- Also available as amphibious (no need for crane)
- Maintenance friendly, because of good access to components
- Use of corosion free material below water line

#### Hull Specifications DRW-F (floating version)

- Length: 6.40 m
- Width: 2.6 m
- Draft: 0.38 m
- Steel sheet thickness: 3 5 mm
- Lifting and towing: 4 lift lugs
- Material: Aluminium
- **Compartments:** 4 independently and separately sealed

#### Hull Specifications DRW-A (amphibious version)

- Length: 6.40 m
- Width: 2.64 m
- Draft: 0.61 m
- Steel sheet thickness: 5 mm
- Lifting and towing: 4 lift lugs
- Material: Aluminium
- Compartments: 4 independently and separately sealed