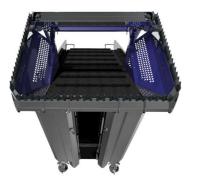

#### **Main Characteristics**

- Cutting and collecting of heavy water plants (Weed Harvester)
- Collecting of all kind of trash woods (Trash-Skimmer)
- Interchangeable collecting heads from weed to trash collecting
- Also available as amphibious (no need for crane)
- Maintenance friendly, because of good access to components
- Use of corosion free material below water line

#### Hull Specifications DRW-F (floating version)

- Length: 6.40 m
- Width: 2.6 m
- Draft: 0.38 m
- Steel sheet thickness: 3 5 mm
- Lifting and towing: 4 lift lugs
- Material: Aluminium
- **Compartments:** 4 independently and separately sealed

#### Hull Specifications DRW-A (amphibious version)

- Length: 6.40 m
- Width: 2.64 m
- Draft: 0.61 m
- Steel sheet thickness: 5 mm
- Lifting and towing: 4 lift lugs
- Material: Aluminium
- Compartments: 4 independently and separately sealed