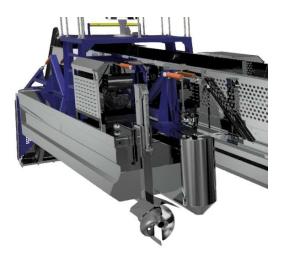

#### Hydraulic Power Pack Specifications

- 4-cycle diesel engine
- Max power @ 2400 rpm: 65HP (48kW)
- Fuel tank capacity: 57 L
- Oil tank capacity: 115 L
- Digital parameters in operator cabin
- Filtration system: high pressure und low pressure return filter
- Compartments: 4 independently and separately sealed
- Electrical system: 12 Volt DC with HD Marine battery
- Gauge packing for engine hydraulic and system

#### **Propulsion System Specifications**

- Class: N. 2 custom designed weed-wrap free helix propellers
- **Deployment:** Protected, inset, forward of stern unit with power lift
- Propeller speed control: Variable, bi-directional, proportional
- **Steering:** Bi-directional, counter rotating with twin propeller drive
- **Propeller drives**: High torque hydraulic motors
- Cruising speed: 9.6km/h