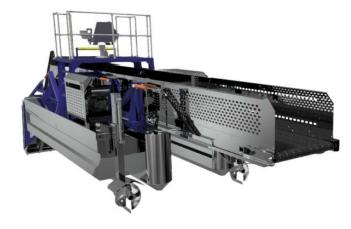

#### **Main Characteristics**

- Cutting and collecting of heavy water plants (Weed Harvester)
- Collecting of all kind of trash woods (Trash-Skimmer)
- Interchangeable collecting heads from weed to trash collecting
- Also available as amphibious (no need for crane)
- Maintenance friendly, because of good access to components
- Use of corosion free material below water line

### **DRW - Weed/Trash Harvester Series**