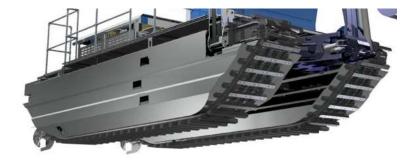

#### **Track System Specifications**

- Used for on-land and shallow water navigation
- Track speed: Variable 0 100%
- Track drive system: Dual 75 cm wide, driven by 4 hydraulic motors
- Speed on land: 8 km/h
- Ground pressure: 40.12 kg/cm<sup>2</sup>