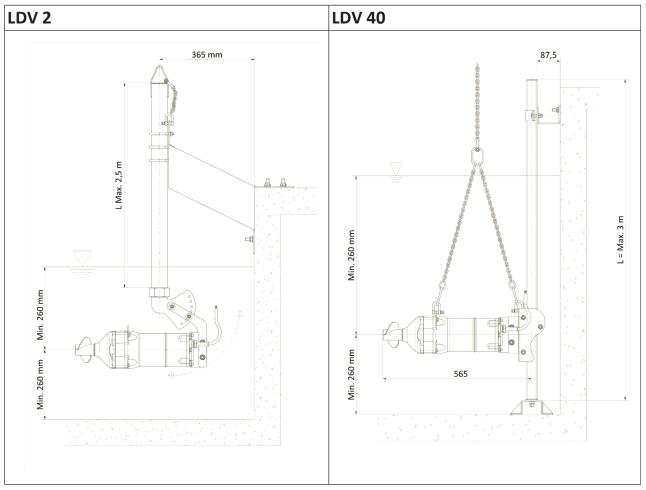

- 1. Two blades self-cleaning propeller in AISI 316 microcasting
- 2. Stirrer case in GG25 cast iron, top cover for easy maintenance
- 3. Bracket with lifting shackel and handle (3a) in AISI 304 to connect the stirrer to lifting devices: LDV 2 or LDV 40
- 4. Ball bearings lubricated for life, positioned at the ends of the shaft
- Squirrel cage asynchronous motor, 4-pole winding; service factor S1 (continuous) or S3 (alternating), built in insulation class F (155 °C)
- Compact shaft, common for motor and hidraulyc in AISI 420B and dynamically balanced
- 7. The mechanical seal (7b), the radial seal (7a) and the V-ring (7c) on the shaft guarantee perfect isolation of the motor from the hydraulic part
- 8. The oil chamber is partially filled with oil and has the function of lubricating and cooling the mechanical seal