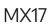

| 2                                                 |
| Reaction Thrust    | 78N                                               |

| Mounting Options*  | V: 2" FBSP<br>R: Guide Rail 40x40 |
|--------------------|-----------------------------------|
| Power Supply       | 3ph 400V - 50Hz                   |
| Nominal Speed      | 1420 rpm                          |
| Rated Motor Power  | 0,6 kW                            |
| Starting Current   | 7                                 |
| Rated Current      | 1.2A                              |
| Thermal Protection | No                                |

| Humidity Probe | No   |
|----------------|------|
| Cable Length   | 10m  |
| Ingress Rating | IP68 |

<sup>\*</sup> V: Vertical mount R: Rear Mount

MX17\_0124 3

# **Submersible Stirrer**





#### **Dimensions**





MX17\_0124 4