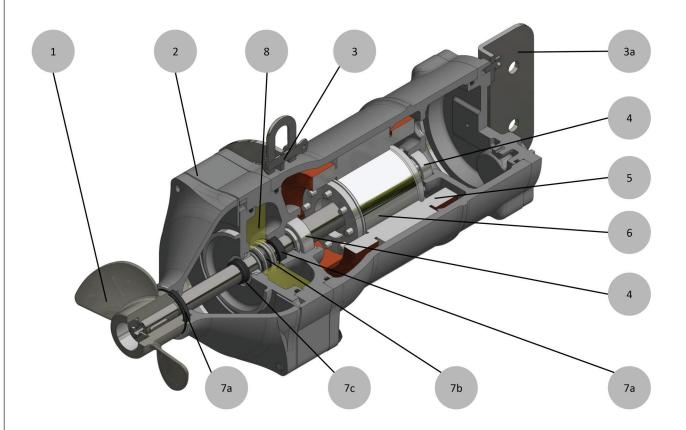

- 1. Two blades self-cleaning propeller in AISI 316 microcasting
- 2. Stirrer case in GG25 cast iron, top cover for easy maintenance
- 3. Bracket with lifting shackel and handle (3a) in AISI 304 to connect the stirrer to lifting devices: LDV 2 or LDV 40
- 4. Ball bearings lubricated for life, positioned at the ends of the shaft
- Squirrel cage asynchronous motor, 4-pole winding; service factor S1 (continuous) or S3 (alternating), built in insulation class F (155 °C)
- Compact shaft, common for motor and hidraulyc in AISI 420B and dynamically balanced
- 7. The mechanical seal (7b), the radial seal (7a) and the V-ring (7c) on the shaft guarantee perfect isolation of the motor from the hydraulic part
- 8. The oil chamber is partially filled with oil and has the function of lubricating and cooling the mechanical seal