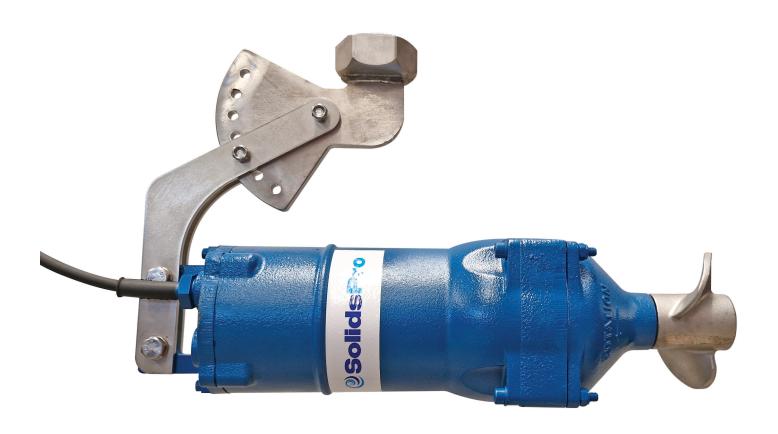

### Construction features

Direct drive submersible stirrer with two blades self-cleaning propeller, compact and robust construction.

- 1. Two blades self-cleaning propeller in AISI 316 microcasting
- 2. Stirrer case in GG25 cast iron, top cover for easy maintenance
- 3. Bracket with lifting shackel and handle (3a) in AISI 304 to connect the stirrer to lifting devices: LDV 2 or LDV 40
- 4. Ball bearings lubricated for life, positioned at the ends of the shaft
- Squirrel cage asynchronous motor, 4-pole winding; service factor S1 (continuous) or S3 (alternating), built in insulation class F (155 °C)
- Compact shaft, common for motor and hidraulyc in AISI 420B and dynamically balanced
- 7. The mechanical seal (7b), the radial seal (7a) and the V-ring (7c) on the shaft guarantee perfect isolation of the motor from the hydraulic part
- 8. The oil chamber is partially filled with oil and has the function of lubricating and cooling the mechanical seal