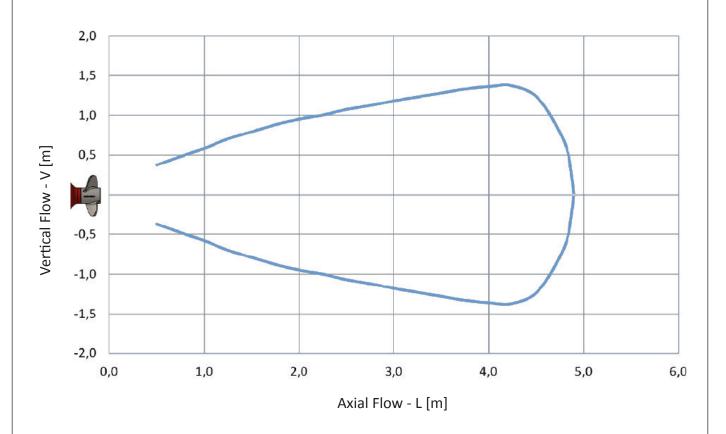

ast iron, top cover for easy maintenance
- 3. Bracket with lifting shackel and handle (3a) in AISI 304 to connect the stirrer to lifting devices: LDV 2 or LDV 40
- 4. Ball bearings lubricated for life, positioned at the ends of the shaft
- Squirrel cage asynchronous motor, 4-pole winding; service factor S1 (continuous) or S3 (alternating), built in insulation class F (155 °C)
- Compact shaft, common for motor and hidraulyc in AISI 420B and dynamically balanced
- 7. The mechanical seal (7b), the radial seal (7a) and the V-ring (7c) on the shaft guarantee perfect isolation of the motor from the hydraulic part
- 8. The oil chamber is partially filled with oil and has the function of lubricating and cooling the mechanical seal

MX17\_0124 2

# **Submersible Stirrer**





#### Influence area



# Specifications

| Stirrer Type       | MX17                                              |
|--------------------|---------------------------------------------------|
| Code               | MX17T0.640V*                                      |
| Construction       | Cast Iron with 316 S/S<br>Self Cleaning Propellor |
| Propeller Diameter | 128mm                                             |
| Weight             | 23kg                                              |
| Blade Number       | 2                                                 |
| Reaction Thrust    | 78N                                               |

| Mounting Options*  | V: 2" FBSP<br>R: Guide Rail 40x40 |
|--------------------|-----------------------------------|
| Power Supply       | 3ph 400V - 50Hz                   |
|